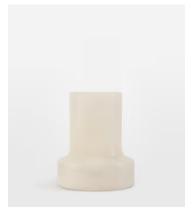

# Atlee Bottle Opener, Alabaster

£65 Regular price

£55 Member price

Entirely unique, the Atlee bottle opener is crafted from a weighty alabaster, renowned for its soft, milky mineral tops and refined deep veining, which runs through the translucent stone. Inspired by the marble decor seen throughout 180 House, it has a design that reinterprets the structure of the Brutalist building. It's fitted with a stainless-steel bottle opener and built-in magnet - a standout utensil that also makes a distinctive decorative accessory, especially when entertaining guests at home.

#### **Dimensions**

**Dimensions:** H8.6 x W7.4 x D7.4cm / H3.4 x W2.9 x D2.9"

Weight: 1kg / 2.2lbs

Packaged weight: 1kg / 2.2lbs

## **Details**

Material: Alabaster
Dishwasher Safe: No
Microwave Safe: No

Oven Safe: No

Care Instructions: Wipe with a soft dry cloth