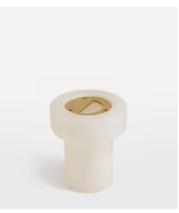

# Atlee Bottle Opener, Alabaster

£65 Regular price

£55 Member price

Entirely unique, the Atlee bottle opener is crafted from a weighty alabaster, renowned for its soft, milky mineral tops and refined deep veining, which runs through the translucent stone. Inspired by the marble decor seen throughout 180 House, it has a design that reinterprets the structure of the Brutalist building. It's fitted with a stainless-steel bottle opener and built-in magnet - a standout utensil that also makes a distinctive decorative accessory, especially when entertaining guests at home.

#### **Dimensions**

**Dimensions:** H8.6 x W7.4 x D7.4cm / H3.4 x W2.9 x D2.9"

Weight: 1kg / 2.2lbs

Packaged weight: 1kg / 2.2lbs

## **Details**

Material: Alabaster
Dishwasher Safe: No
Microwave Safe: No

Oven Safe: No

Care Instructions: Wipe with a soft dry cloth