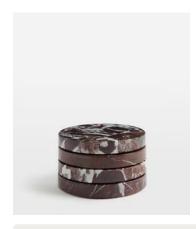

# Hanson Coasters, Red Marble, Set of Four

£55 Regular price

£47 Member price

The Hanson coaster set includes four round coasters made from Rosso Levanto marble, recognised for its deep cherry-red tones and white veining. Each one resembles the contemporary textures seen throughout our Hong Kong House. Use yours to enhance a glass or wooden coffee table.