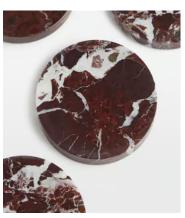

# Hanson Coasters, Red Marble, Set of Four

£55 Regular price

£47 Member price

The Hanson coaster set includes four round coasters made from Rosso Levanto marble, recognised for its deep cherry-red tones and white veining. Each one resembles the contemporary textures seen throughout our Hong Kong House. Use yours to enhance a glass or wooden coffee table.