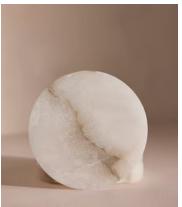

# Hanson Coasters, Alabaster, Set of Four

£55 Regular price £47 Member price

The Hanson coaster set includes four round coasters made from the mineral rock, alabaster stone. Each one resembles the contemporary textures seen throughout our Hong Kong House, based in Sheung Wan. Use yours to enhance a glass or wooden coffee table.