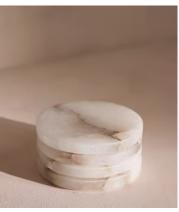

# Hanson Coasters, Alabaster, Set of Four

£55 Regular price £47 Member price

The Hanson coaster set includes four round coasters made from the mineral rock, alabaster stone. Each one resembles the contemporary textures seen throughout our Hong Kong House, based in Sheung Wan. Use yours to enhance a glass or wooden coffee table.