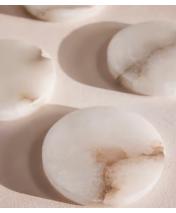

# Hanson Coasters, Alabaster, Set of Four

£55 Regular price £47 Member price

The Hanson coaster set includes four round coasters made from the mineral rock, alabaster stone. Each one resembles the contemporary textures seen throughout our Hong Kong House, based in Sheung Wan. Use yours to enhance a glass or wooden coffee table.