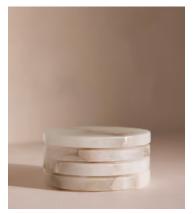

# Hanson Coasters, Alabaster, Set of Four

£55 Regular price £47 Member price

The Hanson coaster set includes four round coasters made from the mineral rock, alabaster stone. Each one resembles the contemporary textures seen throughout our Hong Kong House, based in Sheung Wan. Use yours to enhance a glass or wooden coffee table.