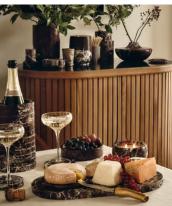

## Shipley Ultimate Cheese Board Set

| <del>£250</del> | £125 | Regular price |
|-----------------|------|---------------|
| <del>£213</del> | £100 | Member price  |

Inspired by 180 House, this multifunctional cheeseboard is crafted from Rosso Levanto marble, recognised for its deep cherry-red tones and white veining. It has a large oval base and three stackable serveware pieces in both shallow and deep styles to display chutney, crackers, and grapes. It makes a great housewarming or hosting gift.