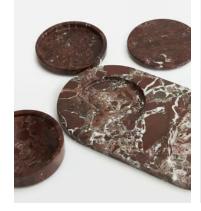

## Shipley Ultimate Cheese Board Set

| <del>£250</del> | £125 | Regular price |
|-----------------|------|---------------|
| <del>£213</del> | £100 | Member price  |

Inspired by 180 House, this multifunctional cheeseboard is crafted from Rosso Levanto marble, recognised for its deep cherry-red tones and white veining. It has a large oval base and three stackable serveware pieces in both shallow and deep styles to display chutney, crackers, and grapes. It makes a great housewarming or hosting gift.