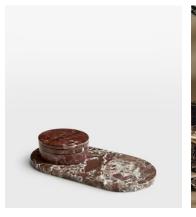

## Shipley Ultimate Cheese Board Set

| <del>£250</del> | £125 | Regular price |
|-----------------|------|---------------|
| <del>£213</del> | £100 | Member price  |

Inspired by 180 House, this multifunctional cheeseboard is crafted from Rosso Levanto marble, recognised for its deep cherry-red tones and white veining. It has a large oval base and three stackable serveware pieces in both shallow and deep styles to display chutney, crackers, and grapes. It makes a great housewarming or hosting gift.