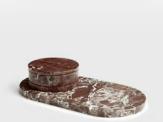

## Shipley Ultimate Cheese Board Set

| <del>£250</del> | £125 | Regular price |
|-----------------|------|---------------|
| <del>£213</del> | £100 | Member price  |

Inspired by 180 House, this multifunctional cheeseboard is crafted from Rosso Levanto marble, recognised for its deep cherry-red tones and white veining. It has a large oval base and three stackable serveware pieces in both shallow and deep styles to display chutney, crackers, and grapes. It makes a great housewarming or hosting gift.