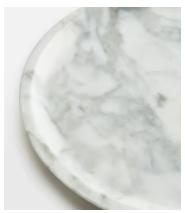

## Emile Marble Serving Plate

£85 £30 Regular price £72 £24 Member price

The Emile round serving plate is crafted from a weighty white marble to echo the modern textures seen throughout 180 House. Each serving plate is unique, as the veining in the marble varies in the stone. Use yours to serve a selection of cheese and crackers at your next gathering.

## **Details**

Materials: White Marble
Dishwasher Safe: No
Microwave Safe: No

Oven Safe: No

Care Instructions: Wipe with a damp cloth