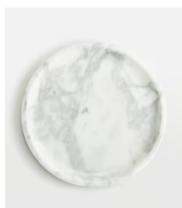

## Emile Marble Serving Plate

£85 £30 Regular price £72 £24 Member price

The Emile round serving plate is crafted from a weighty white marble to echo the modern textures seen throughout 180 House. Each serving plate is unique, as the veining in the marble varies in the stone. Use yours to serve a selection of cheese and crackers at your next gathering.