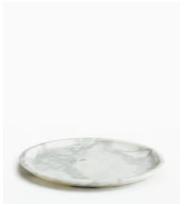

## Emile Marble Serving Plate

£85 £30 Regular price £72 £24 Member price

The Emile round serving plate is crafted from a weighty white marble to echo the modern textures seen throughout 180 House. Each serving plate is unique, as the veining in the marble varies in the stone. Use yours to serve a selection of cheese and crackers at your next gathering.