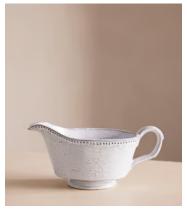

## Hillcrest Gravy Boat

£95 £45 Regular price £81 £36 Member price

Crafted from robust Tuscan stoneware, our Hillcrest gravy boat is ideal for special gatherings. It is handmade in Italy by skilled craftspeople who have been producing ceramics in a village outside Florence for 40 years. Drawing on the rustic interiors at Soho Farmhouse, the gravy boat is glazed and embellished by hand, with exposed clay and subtle indentations.