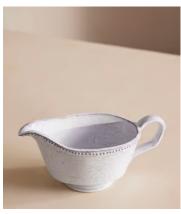

## Hillcrest Gravy Boat

£95 £45 Regular price £81 £36 Member price

Crafted from robust Tuscan stoneware, our Hillcrest gravy boat is ideal for special gatherings. It is handmade in Italy by skilled craftspeople who have been producing ceramics in a village outside Florence for 40 years. Drawing on the rustic interiors at Soho Farmhouse, the gravy boat is glazed and embellished by hand, with exposed clay and subtle indentations.