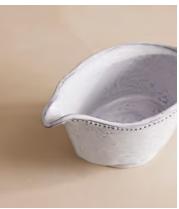

## Hillcrest Gravy Boat

£95 £45 Regular price £81 £36 Member price

Crafted from robust Tuscan stoneware, our Hillcrest gravy boat is ideal for special gatherings. It is handmade in Italy by skilled craftspeople who have been producing ceramics in a village outside Florence for 40 years. Drawing on the rustic interiors at Soho Farmhouse, the gravy boat is glazed and embellished by hand, with exposed clay and subtle indentations.