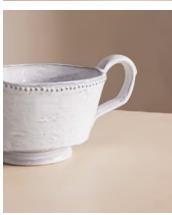

## Hillcrest Gravy Boat

£95 £45 Regular price £81 £36 Member price

Crafted from robust Tuscan stoneware, our Hillcrest gravy boat is ideal for special gatherings. It is handmade in Italy by skilled craftspeople who have been producing ceramics in a village outside Florence for 40 years. Drawing on the rustic interiors at Soho Farmhouse, the gravy boat is glazed and embellished by hand, with exposed clay and subtle indentations.