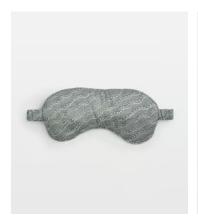

## Percy Silk Eye Mask, Sage

£45 £20 Regular price

£38 £16 Member price

Our Percy eye mask is crafted from pure silk, which is known to have anti-ageing benefits for the skin while you sleep. It retains natural moisture, leaving the skin and delicate eye area soft and hydrated. Pair with our Percy pyjamas and robe to make the ultimate gift for someone special.