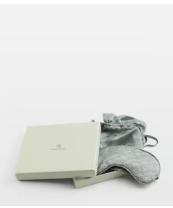

## Percy Silk Eye Mask, Sage

£45 £20 Regular price

£38 £16 Member price

Our Percy eye mask is crafted from pure silk, which is known to have anti-ageing benefits for the skin while you sleep. It retains natural moisture, leaving the skin and delicate eye area soft and hydrated. Pair with our Percy pyjamas and robe to make the ultimate gift for someone special.