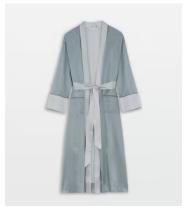

## Percy Sage Silk Robe

£265 £130 Regular price £225 £104 Member price

Our Percy robe is crafted from 100% silk and made up of two bespoke prints, designed by our in-house team. Characterised by a contrasting collar and cuffs, the pure silk robe has a slouchy, oversized fit, pockets, piped detail, and a silk-tie waist. Pair with the matching eye mask and pyjamas to make the ultimate gift for someone special.