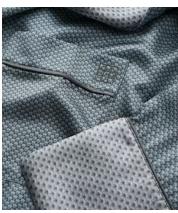

## Percy Sage Silk Robe

£265 £130 Regular price £225 £104 Member price

Our Percy robe is crafted from 100% silk and made up of two bespoke prints, designed by our in-house team. Characterised by a contrasting collar and cuffs, the pure silk robe has a slouchy, oversized fit, pockets, piped detail, and a silk-tie waist. Pair with the matching eye mask and pyjamas to make the ultimate gift for someone special.

## **Details**

Material: 100% Silk

Care Instructions: Cool hand wash, wash and dry with similiar colours,

reshape whilst damp