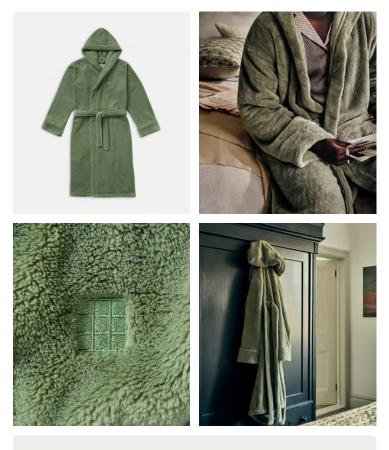

# House Robe, Sage

£85 Regular price £72 Member price

A staple in our bedrooms and Cowshed spas, the House robe is great for unwinding post-shower. Made from 100% recycled polyester with an embroidered Soho House logo on the chest, the robe has a fluffy, soft texture and is designed with a hood for extra comfort. Gift it to a friend, or keep it for yourself for cosy, everyday lounging.

### Dimensions

Dimensions: H42 x W45 x D8cm / H16.5 x W17.7 x D3.2" Weight: 1kg / 2.2lbs Packaged weight: 1kg / 2.2lbs

### Details

Material: 100% Polyester Total length: 128cm Chest: 146 cm Sleeve: 61cm Shoulder: 19cm Care Instructions: Wash with similar colours, 60 degrees