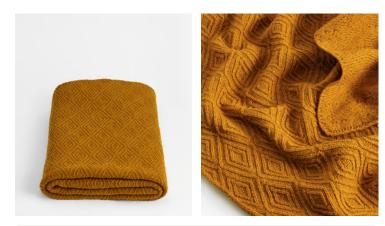

# Vincent Throw, Rust

 $\begin{array}{c} \underline{\pounds} \\ \underline{\pounds} \\ \underline{\pounds} \\ \underline{\pounds} \\ \underline{\pounds} \\ \underline{\pounds} \\ \underline{5} \\ \underline{$ 

Knitted in Portugal, this wool-blend throw has a subtle diamond pattern woven into it for a classic design finish. Referencing the tones and textiles seen throughout Soho Farmhouse, use this versatile throw to cosy up on the sofa, and bring instant warmth and colour to any room.