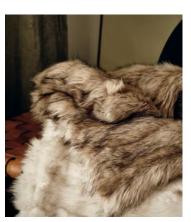

## Kuma Faux Fur Throw Brown

| <del>£250</del> | £125 | Regular price |
|-----------------|------|---------------|
| <del>£213</del> | £100 | Member price  |

Referencing the tones and textiles seen throughout Soho Farmhouse, our faux-fur Kuma throw has a thick texture and a soft hand feel, with a subtle ribbed exterior. Place it on a cosy armchair to add texture and warmth, and pair with other natural variations in the range.