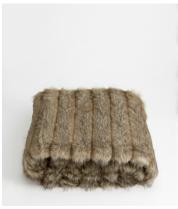

## Kuma Faux Fur Throw Brown

| <del>£250</del> | £125 | Regular price |
|-----------------|------|---------------|
| <del>£213</del> | £100 | Member price  |

Referencing the tones and textiles seen throughout Soho Farmhouse, our faux-fur Kuma throw has a thick texture and a soft hand feel, with a subtle ribbed exterior. Place it on a cosy armchair to add texture and warmth, and pair with other natural variations in the range.