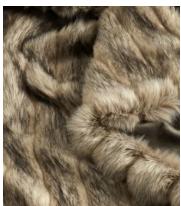

## Kuma Faux Fur Throw Brown

| <del>£250</del> | £125 | Regular price |
|-----------------|------|---------------|
| <del>£213</del> | £100 | Member price  |

Referencing the tones and textiles seen throughout Soho Farmhouse, our faux-fur Kuma throw has a thick texture and a soft hand feel, with a subtle ribbed exterior. Place it on a cosy armchair to add texture and warmth, and pair with other natural variations in the range.

## Details

Material: 53% Acrylic, 35% Modacrylic, 12% Polyester Care Instructions: Dry clean only

Available in 0 colours