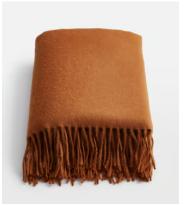

## Maria Alpaca Throw, Burnt Orange

£295 Regular price £251 Member price

The Maria throw is made from 100% alpaca wool for premium softness. It has subtle fringing at the edges and references the textile pieces at our country houses, Babington House and Soho Farmhouse. Place it on a sofa or armchair, ready to hunker down at home.