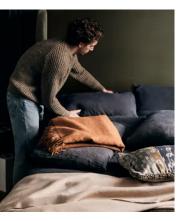

## Maria Alpaca Throw, Burnt Orange

£295 Regular price £251 Member price

The Maria throw is made from 100% alpaca wool for premium softness. It has subtle fringing at the edges and references the textile pieces at our country houses, Babington House and Soho Farmhouse. Place it on a sofa or armchair, ready to hunker down at home.