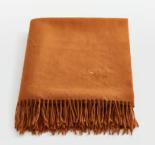

## Maria Alpaca Throw, Burnt Orange

£295 Regular price £251 Member price

The Maria throw is made from 100% alpaca wool for premium softness. It has subtle fringing at the edges and references the textile pieces at our country houses, Babington House and Soho Farmhouse. Place it on a sofa or armchair, ready to hunker down at home.