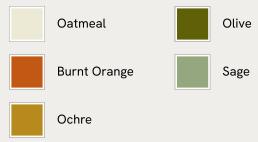

## SOHO HOME







#### Available in 5 colours



# Maria Alpaca Throw, Olive



The Maria throw is made from 100% alpaca wool for premium softness. It has subtle fringing at the edges and references the textile pieces at our country houses, Babington House and Soho Farmhouse. Place it on a sofa or armchair, ready to hunker down at home.

### Dimensions

Dimensions: H170 x W130 x D1cm / H66.9 x W51.2 x D0.4" Weight: 1kg / 2.2lbs Packaged dimensions: H35 x W34 x D6cm / H13.8 x W13.4 x D2.4" Packaged weight: 1kg / 2.2lbs

### Details

Composition: 100% Baby Alpaca Construction: Woven Fabric: Wool Handmade: Yes Pile: Wool Care instructions: Dry clean only