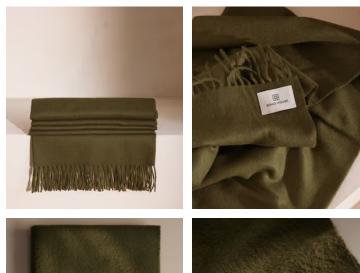

# Maria Alpaca Throw, Olive

The Maria throw is made from 100% alpaca wool for premium softness. It has subtle fringing at the edges and references the textile pieces at our country houses, Babington House and Soho Farmhouse. Place it on a sofa or armchair, ready to hunker down at home.

### Details

Composition: 100% Baby Alpaca Construction: Woven Fabric: Wool Handmade: Yes Pile: Wool Care instructions: Dry clean only