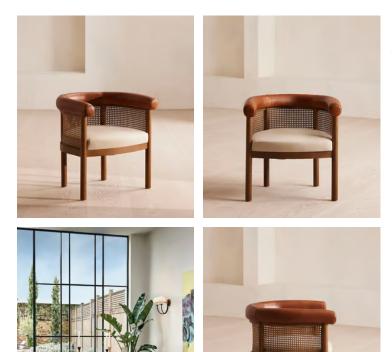

## Jensen Dining Chair, Washed Linen, Cream

| <del>£895</del> | £636 | Regular price |
|-----------------|------|---------------|
| <del>£761</del> | £509 | Member price  |

A curved cane backrest with leather-upholstered padding comes together with a comfortable seat in velvet.

Referencing the seating in Soho House Berlin, the Jensen dining chair harmonises warm tones with smooth curves. Its comfortable, deep-sit shape is finished with a rounded cane back and leather padding to sit back on.