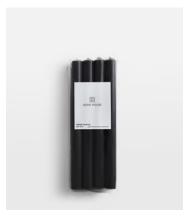

## Navy Dinner Candles, Set of Eight

£23 Regular price

£20 Member price

As seen throughout our Houses, these tapered dinner candles are made in England from a mineral wax that is drip-free and creates a soft light, with minimal smoke. We suggest pairing the coloured dinner candles with our coordinating Ardmore candleholders.

## **Dimensions**

Dimensions: H26 x W9 x D5cm / H10.2 x W3.5 x D2"

Weight: 1kg / 2.2lbs

Packaged weight: 1kg / 2.2lbs

## **Details**

Material: Hard wax
Burn time: 12 hours

**Care Instructions:** Never leave a candle burning unattended. Burn well out of reach of children and pets. Remove all packaging. Make sure the candle is burnt on a suitable surface away from draughts and sources of