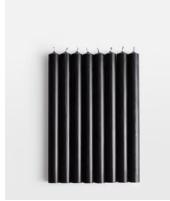

## Navy Dinner Candles, Set of Eight

£23 Regular price

£20 Member price

As seen throughout our Houses, these tapered dinner candles are made in England from a mineral wax that is drip-free and creates a soft light, with minimal smoke. We suggest pairing the coloured dinner candles with our coordinating Ardmore candleholders.

## **Dimensions**

Dimensions: H26 x W9 x D5cm / H10.2 x W3.5 x D2"

Weight: 1kg / 2.2lbs

Packaged weight: 1kg / 2.2lbs

## **Details**

Material: Hard wax
Burn time: 12 hours

**Care Instructions:** Never leave a candle burning unattended. Burn well out of reach of children and pets. Remove all packaging. Make sure the candle is burnt on a suitable surface away from draughts and sources of