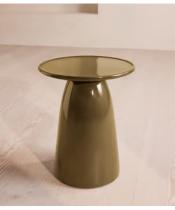

# Rina Concrete Side Table, Olive

£350 Regular price £298 Member price

Crafted from glazed cast concrete, the Rina side table is a great option for both indoor and outdoor spaces. We love its oversized dome base and glossy exterior. Pair with the Rina coffee table for a coordinated approach to home styling.

### **Dimensions**

**Dimensions:** H55 x W45 x D45cm / H22 x W18 x D18"

**Weight:** 20.5kg / 45.2lbs

Packaged dimensions: H57 x W56 x D56cm / H22.4 x W22 x D22"

Packaged weight: 25.5kg / 56.2lbs