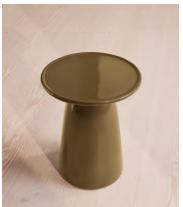

# Rina Concrete Side Table, Olive

£350 Regular price £298 Member price

Crafted from glazed cast concrete, the Rina side table is a great option for both indoor and outdoor spaces. We love its oversized dome base and glossy exterior. Pair with the Rina coffee table for a coordinated approach to home styling.

### **Dimensions**

**Dimensions:** H55 x W45 x D45cm / H22 x W18 x D18"

**Weight:** 20.5kg / 45.2lbs

Packaged dimensions: H57 x W56 x D56cm / H22.4 x W22 x D22"

Packaged weight: 25.5kg / 56.2lbs