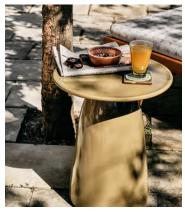

# Rina Concrete Side Table, Olive

£350 Regular price £298 Member price

Crafted from glazed cast concrete, the Rina side table is a great option for both indoor and outdoor spaces. We love its oversized dome base and glossy exterior. Pair with the Rina coffee table for a coordinated approach to home styling.