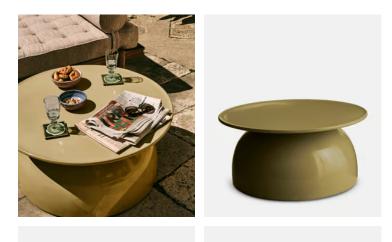

## Rina Outdoor Concrete Coffee Table, Olive

| <del>£550</del> | £275 | Regular price |
|-----------------|------|---------------|
| <del>£468</del> | £220 | Member price  |

Crafted from glazed cast concrete, the Rina occasional coffee table is a great option for both indoor and outdoor spaces. We love its oversized dome base and glossy exterior. Pair with the Rina side table for a coordinated approach to home styling.

## Dimensions

Dimensions: H40 x W85 x D85cm / H16 x W34 x D34" Weight: 57kg / 125.7lbs Number of boxes: 2

## Details

Frame: Glazed Reinforced Concrete
Feet: Plastic glide
Assembly Required: Yes
Care Instructions: Dust often using a clean, soft, dry and lint-free cloth.
Blot spills immediately and wipe with a clean, damp, cloth.
We do not recommend the use of chemical cleansers, abrasives or furniture polish.