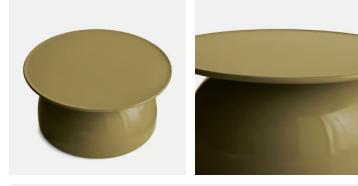

## Rina Outdoor Concrete Coffee Table, Olive

| <del>£550</del> | £275 | Regular price |
|-----------------|------|---------------|
| <del>£468</del> | £220 | Member price  |

Crafted from glazed cast concrete, the Rina occasional coffee table is a great option for both indoor and outdoor spaces. We love its oversized dome base and glossy exterior. Pair with the Rina side table for a coordinated approach to home styling.

## Dimensions

Dimensions: H40 x W85 x D85cm / H16 x W34 x D34" Weight: 57kg / 125.7lbs Number of boxes: 2

## Details

Frame: Glazed Reinforced Concrete
Feet: Plastic glide
Assembly Required: Yes
Care Instructions: Dust often using a clean, soft, dry and lint-free cloth.
Blot spills immediately and wipe with a clean, damp, cloth.
We do not recommend the use of chemical cleansers, abrasives or furniture polish.