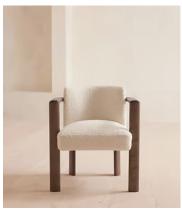

## Aria Dining Chair, Boucle, Cream

£995 Regular price £846 Member price

Comfort and Italian craftsmanship combine with a curved, solid ash frame complemented by tactile boucle upholstery.

Taking design cues from Soho House Rome, the Aria dining chair has an Italian-made curved frame detailed with finger joints and an aged midtone stain for a lived-in feel. Ideal for those who prefer more laid-back dining and hosting.