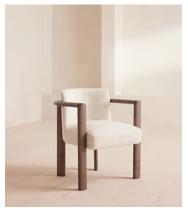

## Aria Dining Chair, Boucle, Cream

£995 Regular price £846 Member price

Comfort and Italian craftsmanship combine with a curved, solid ash frame complemented by tactile boucle upholstery.

Taking design cues from Soho House Rome, the Aria dining chair has an Italian-made curved frame detailed with finger joints and an aged midtone stain for a lived-in feel. Ideal for those who prefer more laid-back dining and hosting.