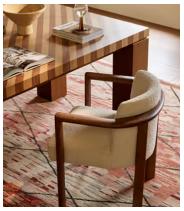

## Aria Dining Chair, Boucle, Cream

£995 Regular price £846 Member price

Comfort and Italian craftsmanship combine with a curved, solid ash frame complemented by tactile boucle upholstery.

Taking design cues from Soho House Rome, the Aria dining chair has an Italian-made curved frame detailed with finger joints and an aged midtone stain for a lived-in feel. Ideal for those who prefer more laid-back dining and hosting.