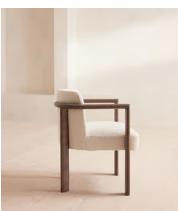

## Aria Dining Chair, Boucle, Cream

£995 Regular price £846 Member price

Comfort and Italian craftsmanship combine with a curved, solid ash frame complemented by tactile boucle upholstery.

Taking design cues from Soho House Rome, the Aria dining chair has an Italian-made curved frame detailed with finger joints and an aged midtone stain for a lived-in feel. Ideal for those who prefer more laid-back dining and hosting.