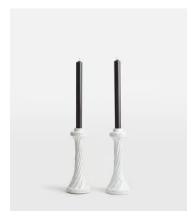

# Hillcrest Candleholders, Large, Set of Two

£150 £90 Regular price £128 £72 Member price

Handcrafted in Italy, the Hillcrest candleholders are formed into an organic silhouette that nods to the rustic interiors of Soho Farmhouse. Both are finished with a decorative dot motif and a hand-applied glaze that makes each piece unique. Combine with items from our Hillcrest range to create a coordinated table setting.