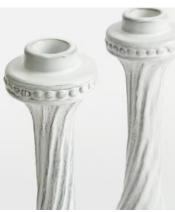

# Hillcrest Candleholders, Large, Set of Two

£150 £90 Regular price £128 £72 Member price

Handcrafted in Italy, the Hillcrest candleholders are formed into an organic silhouette that nods to the rustic interiors of Soho Farmhouse. Both are finished with a decorative dot motif and a hand-applied glaze that makes each piece unique. Combine with items from our Hillcrest range to create a coordinated table setting.

## **Details**

Material: Italian Stoneware

**Care instructions:** Place the candleholder on a firm flat heat resistant surface ensuring it stands steady. Ensure a secure fit within the holder in an upright position before lighting. Snuff out the flame at least 2cm from the base before it reaches the holder. Clean with a dry cloth.