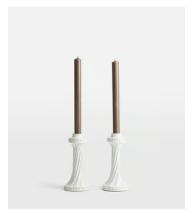

## Hillcrest Candleholders, Small, Set of Two

£130 £75 Regular price £111 £60 Member price

Handcrafted in Italy, the Hillcrest candleholders are formed into an organic silhouette that nods to the rustic interiors of Soho Farmhouse. Both are finished with a decorative dot motif and a hand-applied glaze that makes each piece unique. Combine with items from our Hillcrest range to create a coordinated table setting.

## **Dimensions**

**Dimensions:** H10 x W10 x D20cm / H3.9 x W3.9 x D7.9"

Weight: 1kg / 2.2lbs

Packaged weight: 1kg / 2.2lbs

## **Details**

Material: Italian Stoneware

**Care Instructions:** Place the candle holder on a firm flat heat resistant surface ensuring it stands steady. Ensure a secure fit within the holder in an upright position before lighting. Snuff out the flame at least 2 cm from the base before it reaches the holder. Clean with a dry cloth.