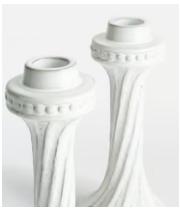

## Hillcrest Candleholders, Small, Set of Two

£130 £75 Regular price £111 £60 Member price

Handcrafted in Italy, the Hillcrest candleholders are formed into an organic silhouette that nods to the rustic interiors of Soho Farmhouse. Both are finished with a decorative dot motif and a hand-applied glaze that makes each piece unique. Combine with items from our Hillcrest range to create a coordinated table setting.

## **Details**

Material: Italian Stoneware

**Care Instructions:** Place the candle holder on a firm flat heat resistant surface ensuring it stands steady. Ensure a secure fit within the holder in an upright position before lighting. Snuff out the flame at least 2 cm from the base before it reaches the holder. Clean with a dry cloth.