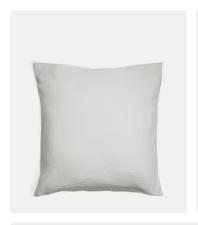

#### Available in 1 colours

Light Grey

# Luna Linen Pillowcase, Light Grey, Square

£40 £20 Regular price £34 £16 Member price

The Luna linen Square pillowcase is crafted from 100% natural flax-fibre linen grown in Europe and woven just outside of Porto. Once individually cut and sewn, each piece goes through a laundry process, which involves dyeing and stonewashing the linen to create a soft, unique and relaxed drape. Our Luna range is breathable and durable, making it ideal for a great night's sleep.

### **Dimensions**

Dimensions:  $H65 \times W65 \times D1cm / H25.6 \times W25.6 \times D0.4$ "

Weight: 1kg / 2.2lbs

Packaged weight: 1kg / 2.2lbs

### **Details**

Composition: 100% Linen
Construction: Woven

Fabric: Cotton
Handmade: Yes
Pile: Cotton

Care instructions: Machine wash at 30 degrees, tumble dry low, do not

use bleach, iron at low temperature