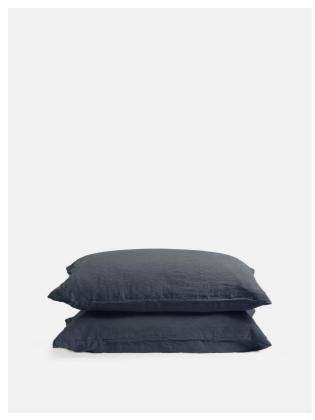

# Luna Linen Pillowcase, Navy, Standard, Set Of Two

£35 Regular

£28 Membership

## Available in

Dark Navy

Light Grey

Olive

Sage

## Product details

The Luna linen Standard pillowcases are crafted from 100% natural flax-fibre linen grown in Europe and woven just outside of Porto. Once individually cut and sewn, each piece goes through a laundry process, which involves dyeing and stonewashing the linen to create a soft, unique and relaxed drape. Our Luna range is breathable and durable, making it ideal for a great night's sleep.