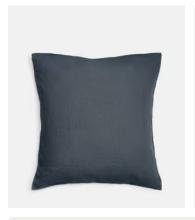

# Luna Linen Pillowcase, Navy, Square

£40 £25 Regular price £34 £20 Member price

The Luna linen Square pillowcase is crafted from 100% natural flax-fibre linen grown in Europe and woven just outside of Porto. Once individually cut and sewn, each piece goes through a laundry process, which involves dyeing and stonewashing the linen to create a soft, unique and relaxed drape. Our Luna range is breathable and durable, making it ideal for a great night's sleep.