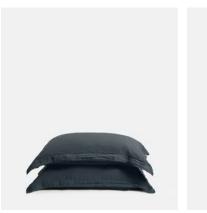

# Luna Linen Oxford Pillowcase, Standard, Navy, Set of Two

| <del>£65</del> | £45 | Regular price |
|----------------|-----|---------------|
| <del>£55</del> | £36 | Member price  |

The Luna linen Oxford Standard pillowcases are crafted from 100% natural flax-fibre linen grown in Europe and woven just outside of Porto. Once individually cut and sewn, each piece goes through a laundry process, which involves dyeing and stonewashing the linen to create a soft, unique and relaxed drape. Our Luna range is breathable and durable, making it ideal for a great night's sleep.