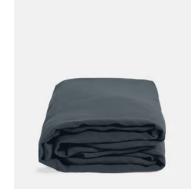

# Luna Linen Fitted Sheet, Navy, Double/Full

£115 £80 Regular price £98 £64 Member price

The Luna Double fitted sheet is crafted from 100% natural flax-fibre linen grown in Europe and woven just outside of Porto. Once individually cut and sewn, each piece goes through a laundry process, which involves dyeing and stonewashing the linen to create a soft, unique and relaxed drape. Our Luna range is breathable and durable, making it ideal for a great night's sleep.