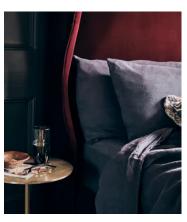

# Luna Linen Fitted Sheet, Navy, Double/Full

£115 £80 Regular price £98 £64 Member price

The Luna Double fitted sheet is crafted from 100% natural flax-fibre linen grown in Europe and woven just outside of Porto. Once individually cut and sewn, each piece goes through a laundry process, which involves dyeing and stonewashing the linen to create a soft, unique and relaxed drape. Our Luna range is breathable and durable, making it ideal for a great night's sleep.