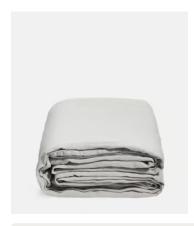

# Luna Linen Duvet Cover, Light Grey, Emperor

£290 £170 Regular price £247 £136 Member price

The Luna Emperor duvet cover is crafted from 100% natural flax-fibre linen grown in Europe and woven just outside of Porto. Once individually cut and sewn, each piece goes through a laundry process, which involves dyeing and stonewashing the linen to create a soft, unique and relaxed drape. Our Luna range is breathable and durable, making it ideal for a great night's sleep.