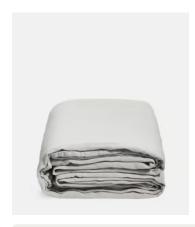

# Luna Linen Duvet Cover, Light Grey, Double/Full

£125 Regular price £179 £100 Member price

The Luna Double duvet cover is crafted from 100% natural flax-fibre linen grown in Europe and woven just outside of Porto. Once individually cut and sewn, each piece goes through a laundry process, which involves dyeing and stonewashing the linen to create a soft, unique and relaxed drape. Our Luna range is breathable and durable, making it ideal for a great night's sleep.