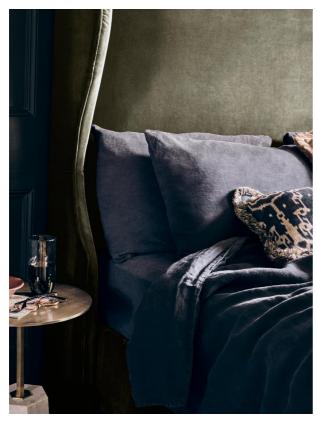

# Luna Linen Duvet Cover, Navy, King

£160 Regular

£128 Membership

### Product details

The Luna King duvet cover is crafted from 100% natural flax-fibre linen grown in Europe and woven just outside of Porto. Once individually cut and sewn, each piece goes through a laundry process, which involves dyeing and stonewashing the linen to create a soft, unique and relaxed drape. Our Luna range is breathable and durable, making it ideal for a great night's sleep.