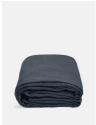

# Luna Linen Duvet Cover, Navy, King

£160 Regular

£128 Membership

### Product details

The Luna King duvet cover is crafted from 100% natural flax-fibre linen grown in Europe and woven just outside of Porto. Once individually cut and sewn, each piece goes through a laundry process, which involves dyeing and stonewashing the linen to create a soft, unique and relaxed drape. Our Luna range is breathable and durable, making it ideal for a great night's sleep.