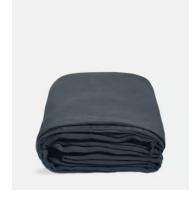

# Luna Linen Duvet Cover, Navy, Double/Full

£145 Regular price £179 £116 Member price

The Luna Double duvet cover is crafted from 100% natural flax-fibre linen grown in Europe and woven just outside of Porto. Once individually cut and sewn, each piece goes through a laundry process, which involves dyeing and stonewashing the linen to create a soft, unique and relaxed drape. Our Luna range is breathable and durable, making it ideal for a great night's sleep.