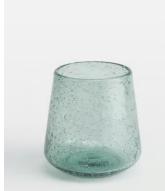

## Recycled Coloured Glass Lowball, Set of Four

 $\begin{array}{ccc} \underline{\texttt{550}} & \underline{\texttt{£25}} & \text{Regular price} \\ \underline{\texttt{£43}} & \underline{\texttt{£20}} & \text{Member price} \end{array}$ 

This lowball glass is crafted from 30% recycled glass. It has an emerald-green tint and effervescent exterior to bring a touch of Soho House Barcelona to table settings.