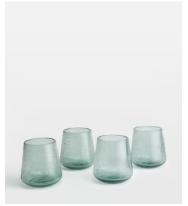

## Recycled Coloured Glass Lowball, Set of Four

 $\begin{array}{ccc} \underline{\texttt{550}} & \underline{\texttt{£25}} & \text{Regular price} \\ \underline{\texttt{£43}} & \underline{\texttt{£20}} & \text{Member price} \end{array}$ 

This lowball glass is crafted from 30% recycled glass. It has an emerald-green tint and effervescent exterior to bring a touch of Soho House Barcelona to table settings.