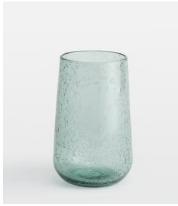

## Recycled Coloured Glass Highball, Set of Four

 $\begin{array}{ccc} \underline{\texttt{£55}} & \underline{\texttt{£25}} & \text{Regular price} \\ \underline{\texttt{£47}} & \underline{\texttt{£20}} & \text{Member price} \end{array}$ 

This highball glass is crafted from 30% recycled glass. It has an emerald-green tint and effervescent exterior to bring a touch of Soho House Barcelona to table settings.