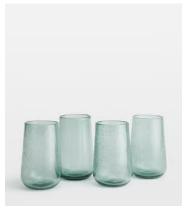

## Recycled Coloured Glass Highball, Set of Four

 $\begin{array}{ccc} \underline{\texttt{£55}} & \underline{\texttt{£25}} & \text{Regular price} \\ \underline{\texttt{£47}} & \underline{\texttt{£20}} & \text{Member price} \end{array}$ 

This highball glass is crafted from 30% recycled glass. It has an emerald-green tint and effervescent exterior to bring a touch of Soho House Barcelona to table settings.