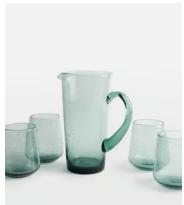

## Recycled Coloured Glass Jug

£60 £30 Regular price £51 £24 Member price

This glass jug is crafted from 30% recycled glass. It has an emerald-green tint, effervescent exterior, and weighty handle. Incorporate it into your outdoor dining scheme, or use it to bring a touch of Soho House Barcelona to your table setting.