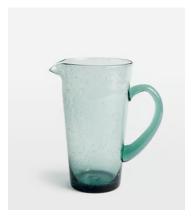

## Recycled Coloured Glass Jug

£60 £30 Regular price £51 £24 Member price

This glass jug is crafted from 30% recycled glass. It has an emerald-green tint, effervescent exterior, and weighty handle. Incorporate it into your outdoor dining scheme, or use it to bring a touch of Soho House Barcelona to your table setting.