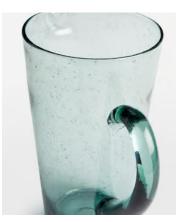

## Recycled Coloured Glass Jug

£60 £30 Regular price £51 £24 Member price

This glass jug is crafted from 30% recycled glass. It has an emerald-green tint, effervescent exterior, and weighty handle. Incorporate it into your outdoor dining scheme, or use it to bring a touch of Soho House Barcelona to your table setting.