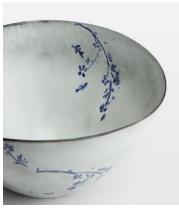

# **Everly Serving Bowl**

£55 £40 Regular price

£47 £32 Member price

Our Everly serving bowl finds inspiration in the wildflower meadows that surround the Cabins at Soho Farmhouse. Each individual piece is crafted from durable stoneware in Portugal and hand-painted with a floral pattern, before being finished with a glaze that makes it completely unique. Use the serving bowl to display cous cous or roasted vegetables at your next dinner party.