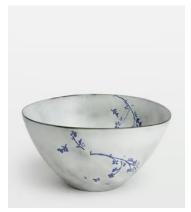

# **Everly Serving Bowl**

£55 £40 Regular price

£47 £32 Member price

Our Everly serving bowl finds inspiration in the wildflower meadows that surround the Cabins at Soho Farmhouse. Each individual piece is crafted from durable stoneware in Portugal and hand-painted with a floral pattern, before being finished with a glaze that makes it completely unique. Use the serving bowl to display cous cous or roasted vegetables at your next dinner party.