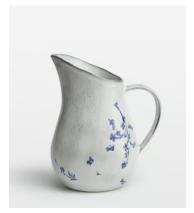

# Everly Jug

£55 £35 Regular price

£47 £28 Member price

Our Everly jug finds inspiration in the wildflower meadows that surround the cabins at Soho Farmhouse. Each individual piece is crafted from durable stoneware in Portugal and hand painted with a floral pattern, before being finished with a glaze that makes it completely unique. Use the jug to serve fresh juice or water at your next gathering.

### **Dimensions**

Product dimensions: H23 x W19 x D14.5cm / H9.1 x W7.5 x D5.7"

**Product weight:** 1kg / 2.2lbs

Packaged or boxed weight: 1 kg / 2.2 lbs

#### **Details**

Materials: Stoneware
Dishwasher Safe: Yes
Microwave Safe: Yes

Oven Safe: No