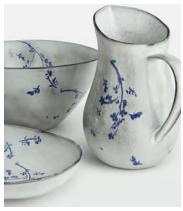

### Available in 3 shapes

Serving Bowl Serving Platter Jug

# Everly Jug

£55 £35 Regular price

£47 £28 Member price

Our Everly jug finds inspiration in the wildflower meadows that surround the cabins at Soho Farmhouse. Each individual piece is crafted from durable stoneware in Portugal and hand painted with a floral pattern, before being finished with a glaze that makes it completely unique. Use the jug to serve fresh juice or water at your next gathering.