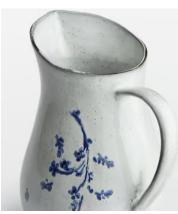

# Everly Jug

£55 £35 Regular price

£47 £28 Member price

Our Everly jug finds inspiration in the wildflower meadows that surround the cabins at Soho Farmhouse. Each individual piece is crafted from durable stoneware in Portugal and hand painted with a floral pattern, before being finished with a glaze that makes it completely unique. Use the jug to serve fresh juice or water at your next gathering.

### **Dimensions**

Product dimensions: H23 x W19 x D14.5cm / H9.1 x W7.5 x D5.7"

**Product weight:** 1kg / 2.2lbs

Packaged or boxed weight: 1 kg / 2.2 lbs

#### **Details**

Materials: Stoneware
Dishwasher Safe: Yes
Microwave Safe: Yes

Oven Safe: No