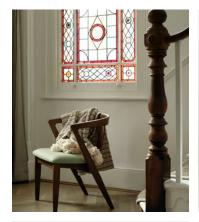

# Edwin Dining Chair, Sage Linen, US

£595 Regular price £506 Member price

Referencing the seating in Soho House Berlin, our Italian-made Edwin chair blends form and function. The smooth, curved support panel is crafted from one continuous piece of ash wood that has been steam bent into shape. We love the chair's deep-sit form, enhanced by a sage linen cushion.