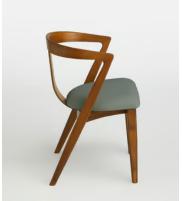

# Edwin Dining Chair, Sage Linen, US

£595 Regular price £506 Member price

Referencing the seating in Soho House Berlin, our Italian-made Edwin chair blends form and function. The smooth, curved support panel is crafted from one continuous piece of ash wood that has been steam bent into shape. We love the chair's deep-sit form, enhanced by a sage linen cushion.

### **Dimensions**

Dimensions:~H72~x~W54~x~D55cm~/~H28.3~x~W21.3~x~D21.7"

**Weight:** 7.5kg / 16.5lbs

Packaged dimensions: H74 x W55 x D56cm / H29.1 x W21.7 x D22"

Packaged weight: 9.5kg / 20.9lbs

#### **Details**

Arm Height: 26"
Seat depth: 17"
Seat Width: 21"
Seat Height: 16"
Frame: Ash
Feet: Plastic glide

Assembly Required: No

Care Instructions: Dust often using a clean, soft, dry and lint-free cloth.