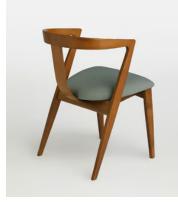

# Edwin Dining Chair, Sage Linen, US

£595 Regular price £506 Member price

Referencing the seating in Soho House Berlin, our Italian-made Edwin chair blends form and function. The smooth, curved support panel is crafted from one continuous piece of ash wood that has been steam bent into shape. We love the chair's deep-sit form, enhanced by a sage linen cushion.

### **Dimensions**

Dimensions:~H72~x~W54~x~D55cm~/~H28.3~x~W21.3~x~D21.7"

**Weight:** 7.5kg / 16.5lbs

Packaged dimensions: H74 x W55 x D56cm / H29.1 x W21.7 x D22"

Packaged weight: 9.5kg / 20.9lbs

#### **Details**

Arm Height: 26"
Seat depth: 17"
Seat Width: 21"
Seat Height: 16"
Frame: Ash
Feet: Plastic glide

Assembly Required: No

Care Instructions: Dust often using a clean, soft, dry and lint-free cloth.