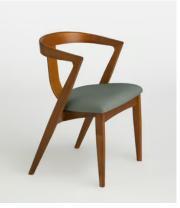

# Edwin Dining Chair, Sage Linen, US

£595 Regular price £506 Member price

Referencing the seating in Soho House Berlin, our Italian-made Edwin chair blends form and function. The smooth, curved support panel is crafted from one continuous piece of ash wood that has been steam bent into shape. We love the chair's deep-sit form, enhanced by a sage linen cushion.

### **Dimensions**

Dimensions:~H72~x~W54~x~D55cm~/~H28.3~x~W21.3~x~D21.7"

**Weight:** 7.5kg / 16.5lbs

Packaged dimensions: H74 x W55 x D56cm / H29.1 x W21.7 x D22"

Packaged weight: 9.5kg / 20.9lbs

#### **Details**

Arm Height: 26"
Seat depth: 17"
Seat Width: 21"
Seat Height: 16"
Frame: Ash
Feet: Plastic glide

Assembly Required: No

Care Instructions: Dust often using a clean, soft, dry and lint-free cloth.