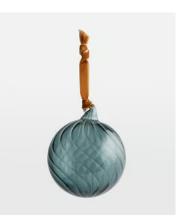

## Rosendale Baubles, Teal, Set of Six

 $\begin{array}{ccc} \underline{\texttt{550}} & \underline{\texttt{£25}} & \text{Regular price} \\ \underline{\texttt{£43}} & \underline{\texttt{£20}} & \text{Member price} \end{array}$ 

Decorate your Christmas tree with our Rosendale baubles, inspired by the glassware found at DUMBO House in Brooklyn and Soho House Amsterdam. The ideal accompaniment to this year's tree, these baubles are crafted from mouth-blown glass with a distinctive spiral pattern that catches the light beautifully.