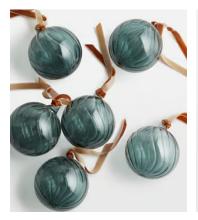

## Rosendale Baubles, Teal, Set of Six

 $\begin{array}{ccc} \underline{\texttt{550}} & \underline{\texttt{£25}} & \text{Regular price} \\ \underline{\texttt{£43}} & \underline{\texttt{£20}} & \text{Member price} \end{array}$ 

Decorate your Christmas tree with our Rosendale baubles, inspired by the glassware found at DUMBO House in Brooklyn and Soho House Amsterdam. The ideal accompaniment to this year's tree, these baubles are crafted from mouth-blown glass with a distinctive spiral pattern that catches the light beautifully.