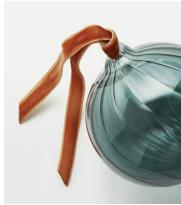

Decorate your Christmas tree with our Rosendale baubles, inspired by the glassware found at DUMBO House in Brooklyn and Soho House Amsterdam. The ideal accompaniment to this year's tree, these baubles are crafted from mouth-blown glass with a distinctive spiral pattern that catches the light beautifully.