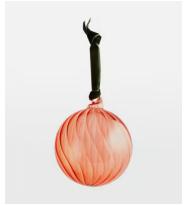

## Rosendale Baubles, Pink, Set of Six

£50 Regular price

£43 Member price

Decorate your Christmas tree with our Rosendale baubles, inspired by the glassware found at DUMBO House in Brooklyn and Soho House Amsterdam. The ideal accompaniment to this year's tree, these baubles are crafted from mouth-blown glass with a distinctive spiral pattern that catches the light beautifully.