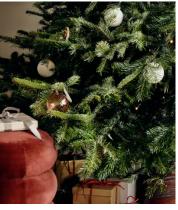

## Rosendale Baubles, Pink, Set of Six

£50 Regular price

£43 Member price

Decorate your Christmas tree with our Rosendale baubles, inspired by the glassware found at DUMBO House in Brooklyn and Soho House Amsterdam. The ideal accompaniment to this year's tree, these baubles are crafted from mouth-blown glass with a distinctive spiral pattern that catches the light beautifully.