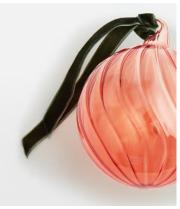

## Rosendale Baubles, Pink, Set of Six

£50 Regular price

£43 Member price

Decorate your Christmas tree with our Rosendale baubles, inspired by the glassware found at DUMBO House in Brooklyn and Soho House Amsterdam. The ideal accompaniment to this year's tree, these baubles are crafted from mouth-blown glass with a distinctive spiral pattern that catches the light beautifully.