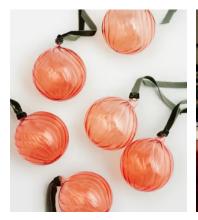

## Rosendale Baubles, Pink, Set of Six

£50 Regular price

£43 Member price

Decorate your Christmas tree with our Rosendale baubles, inspired by the glassware found at DUMBO House in Brooklyn and Soho House Amsterdam. The ideal accompaniment to this year's tree, these baubles are crafted from mouth-blown glass with a distinctive spiral pattern that catches the light beautifully.