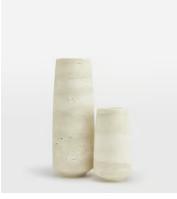

## Nola Vase, Small

 £125
 £85
 Regular price

 £106
 £68
 Member price

The wide Nola vase is crafted from travertine, a porous natural stone with distinctive character and imperfections that make each vase unique. The organic vase is designed with a removable glass liner glass liner to hold water and display flowers. Work it into a mantle arrangement to bring the natural and coastal surroundings of Soho Roc House into your home.

## Dimensions

Dimensions: H21 x W6.2 x D8.7cm / H8.3 x W2.4 x D3.4" Weight: 3kg / 6.6lbs Packaged dimensions: H36 x W21 x D24cm / H14.2 x W8.3 x D9.4" Packaged weight: 3kg / 6.6lbs