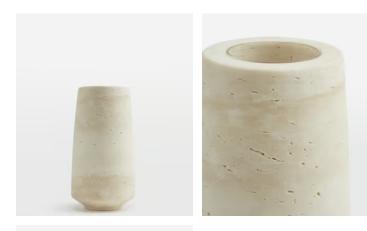

## Nola Vase, Small

 £125
 £85
 Regular price

 £106
 £68
 Member price

The wide Nola vase is crafted from travertine, a porous natural stone with distinctive character and imperfections that make each vase unique. The organic vase is designed with a removable glass liner glass liner to hold water and display flowers. Work it into a mantle arrangement to bring the natural and coastal surroundings of Soho Roc House into your home.

## Details

Assembly required: No Bathroom safe: No Construction: Indoor Material: Travertine Watertight: Yes Care instructions: Fragile, handle with care. Wipe with a damp cloth