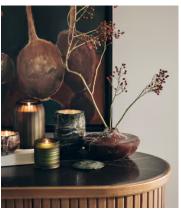

## Alma Vase, Wide

£125 £60 Regular price £106 £48 Member price

The Alma vase is a decorative accessory cut from a weighty Rosso Levanto marble from Turkey, with deep cherry-red tones and white veining in the stone. It has a short, rounded base and slim neck for a contrasting design finish. Display with other marble pieces, including our Alma and Emilia vases to mirror the marble decor seen at 180 House.