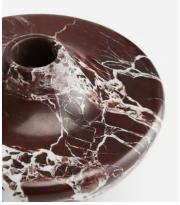

## Alma Vase, Wide

£125 £60 Regular price £106 £48 Member price

The Alma vase is a decorative accessory cut from a weighty Rosso Levanto marble from Turkey, with deep cherry-red tones and white veining in the stone. It has a short, rounded base and slim neck for a contrasting design finish. Display with other marble pieces, including our Alma and Emilia vases to mirror the marble decor seen at 180 House.