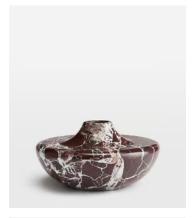

## Alma Vase, Wide

£125 £60 Regular price £106 £48 Member price

The Alma vase is a decorative accessory cut from a weighty Rosso Levanto marble from Turkey, with deep cherry-red tones and white veining in the stone. It has a short, rounded base and slim neck for a contrasting design finish. Display with other marble pieces, including our Alma and Emilia vases to mirror the marble decor seen at 180 House.

## **Dimensions**

**Dimensions:** H10 x W9.7 x D4.7cm / H3.9 x W3.8 x D1.9"

Weight: 5kg / 11lbs

Packaged dimensions:  $H35 \times W25 \times D20 \text{cm} / H13.8 \times W9.8 \times D7.9$ "

Packaged weight: 5kg / 11lbs