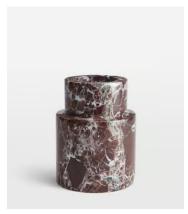

## Alma Vase, Medium

£95 Regular price £81 Member price

The Alma vase is a decorative accessory cut from a weighty Rosso Levanto marble from Turkey, with deep cherry-red tones and white veining in the stone. Display with other marble pieces, including our Alma and Emilia vases to mirror the marble decor seen at 180 House.