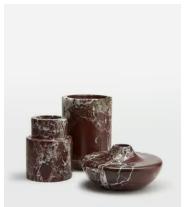

## Alma Vase, Medium

£95 Regular price £81 Member price

The Alma vase is a decorative accessory cut from a weighty Rosso Levanto marble from Turkey, with deep cherry-red tones and white veining in the stone. Display with other marble pieces, including our Alma and Emilia vases to mirror the marble decor seen at 180 House.