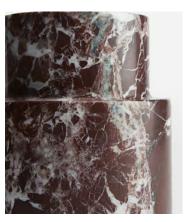

## Alma Vase, Medium

£95 Regular price £81 Member price

The Alma vase is a decorative accessory cut from a weighty Rosso Levanto marble from Turkey, with deep cherry-red tones and white veining in the stone. Display with other marble pieces, including our Alma and Emilia vases to mirror the marble decor seen at 180 House.