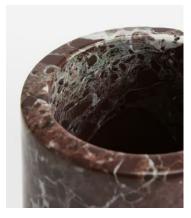

## Alma Vase, Large

£125 Regular price £106 Member price

The Alma vase is a decorative accessory cut from a natural Red marble, with distinctive veining in the stone. Display with other marble pieces, including our Alma and Emilia vases to mirror the marble decor seen at 180 House.

## **Details**

Assembly required: No
Bathroom safe: No
Construction: Indoor
Material: Marble
Watertight: No

Care instructions: Fragile, handle with care. Wipe with a damp cloth