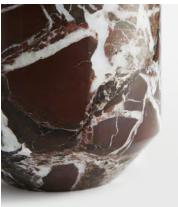

## Alma Vase, Large

£125 Regular price £106 Member price

The Alma vase is a decorative accessory cut from a natural Red marble, with distinctive veining in the stone. Display with other marble pieces, including our Alma and Emilia vases to mirror the marble decor seen at 180 House.

## **Details**

Assembly required: No
Bathroom safe: No
Construction: Indoor
Material: Marble
Watertight: No

Care instructions: Fragile, handle with care. Wipe with a damp cloth