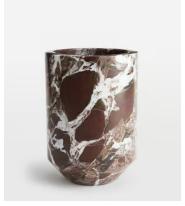

## Alma Vase, Large

£125 Regular price £106 Member price

The Alma vase is a decorative accessory cut from a natural Red marble, with distinctive veining in the stone. Display with other marble pieces, including our Alma and Emilia vases to mirror the marble decor seen at 180 House.

## **Details**

Assembly required: No
Bathroom safe: No
Construction: Indoor
Material: Marble
Watertight: No

Care instructions: Fragile, handle with care. Wipe with a damp cloth