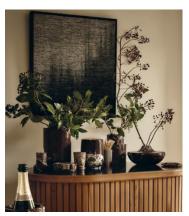

## Alma Vase, Large

£125 Regular price £106 Member price

The Alma vase is a decorative accessory cut from a natural Red marble, with distinctive veining in the stone. Display with other marble pieces, including our Alma and Emilia vases to mirror the marble decor seen at 180 House.