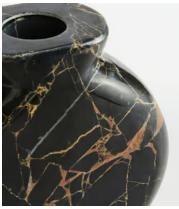

## Sesso Vase, Wide

£125 £85 Regular price £106 £68 Member price

The Sesso vase is a decorative accessory cut from a natural black marble with distinctive veining in the stone. Display with other marble pieces, including our Alma and Emilia vases, to mirror the decor seen at 180 House.