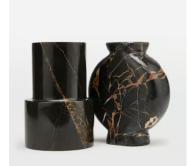

## Sesso Vase, Wide

£125 £85 Regular price £106 £68 Member price

The Sesso vase is a decorative accessory cut from a natural black marble with distinctive veining in the stone. Display with other marble pieces, including our Alma and Emilia vases, to mirror the decor seen at 180 House.