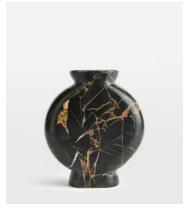

## Sesso Vase, Wide

£125 £85 Regular price £106 £68 Member price

The Sesso vase is a decorative accessory cut from a natural black marble with distinctive veining in the stone. Display with other marble pieces, including our Alma and Emilia vases, to mirror the decor seen at 180 House.