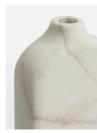

### Product details

Display stems and tall fronds in our Red Thread marble bottle vase, designed with a glass liner to hold water. Constructed from a weighty white marble, each vase is entirely unique due to the distinctive veining in the natural stone. Perch it on a bookshelf or side table to echo the marble textures at 180 House.