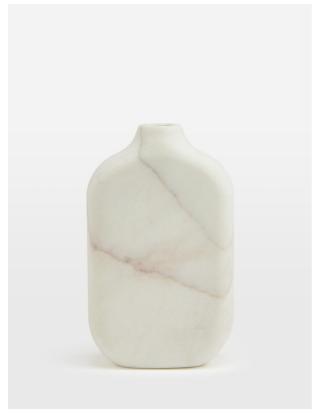

# Tilia Vase, Large

£78 Regular

£62 Membership

### Product details

Display stems and tall fronds in our Red Thread marble bottle vase, designed with a glass liner to hold water. Constructed from a weighty white marble, each vase is entirely unique due to the distinctive veining in the natural stone. Perch it on a bookshelf or side table to echo the marble textures at 180 House.

### **Dimensions**

Product dimensions:  $H20 \times W12 \times D3.5cm / H7.9 \times C$ 

 $W4.7 \times D1.4"$ 

Product weight: 3kg / 6.6lbs

Packaged or boxed weight: 3kg / 6.6lbs

#### Details

Material: Marble Watertight: Yes