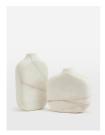

### Product details

Display stems and tall fronds in our Red Thread marble bottle vase, designed with a glass liner to hold water. Constructed from a weighty white marble, each vase is entirely unique due to the distinctive veining in the natural stone. Perch it on a bookshelf or side table to echo the marble textures at 180 House.