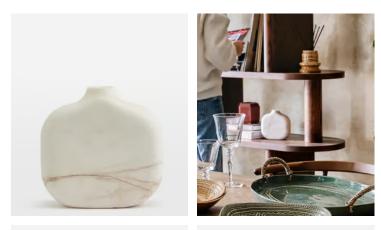

## Tilia Vase, Small

 $\begin{array}{c} \underline{\pounds 105} \quad \underline{\pounds 71} \quad \text{Regular price} \\ \underline{\pounds 89} \quad \underline{\pounds 57} \quad \text{Member price} \end{array}$ 

Display stems and tall fronds in our Red Thread marble bottle vase, designed with a glass liner to hold water. Constructed from a weighty white marble, each vase is entirely unique due to the distinctive veining in the natural stone. Perch it on a bookshelf or side table to echo the marble textures at 180 House.

## Dimensions

Dimensions: H15 x W15.5 x D3.5cm / H5.9 x W6.1 x D1.4" Weight: 3kg / 6.6lbs Packaged weight: 3kg / 6.6lbs

## Details

Material: Marble Watertight: Yes

66

Available in 0 sizes