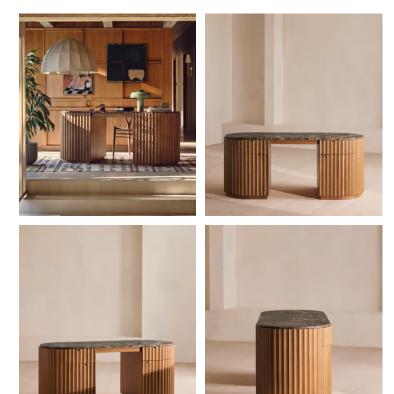

## Railton Desk, Dark Emperador Marble

A wraparound pedestal base is carved from fluted oak wook and contrasted against a dark Emperador marble top.

A wraparound pedestal base means that the Railton desk can be placed in the centre of the room and viewed from any angle. Characterised by deep brown tones and white veining, a Spanish Emperador marble top complements the textural oak wood silhouette, which is fitted with two drawers, two cupboards and two internal shelves for storage.

## Details

Adjustable shelf?: No Assembly required: Yes Clearance: 71cm Drawer dimensions: H9.9 x W38.9 x D48.4cm Feet: Plastic glide Finish: Mid-tone Oak, Antique Brass and honed Marble Frame: Oak Wood Handles: Steel Material: Oak Wood, Poplar Wood, MDF, Oak Veneer, Dark Emperador Marble and Steel Removable legs: No Shelf dimensions: H45.5 x W53 x D48.4cm Care instructions: Dust often using a clean, soft, dry and lint-free cloth. Blot spills immediately and wipe with a clean, damp, cloth. We do not