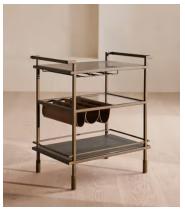

# Portnall Bar Cart, Black Marquina Marble

£1,695 Regular price £1,441 Member price

Storage space comes in the form of clear glass and black Marquina marble shelves, as well as leather slings for bottles.

Designed to echo the mixed textures seen throughout White City House, the Portnall bar cart combines a blackened brass frame with shelves carved from Spanish black Marquina marble. A clear glass middle shelf is designed for displaying glassware, bar utensils or recipe books, while an adjustable wine rack and three leather slings offer space for wine bottles and spirits.