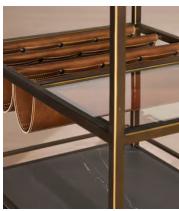

Designed to echo the mixed textures seen throughout White City House, the Portnall bar cart combines a blackened brass frame with shelves carved from Spanish black Marquina marble. A clear glass middle shelf is designed for displaying glassware, bar utensils or recipe books, while an adjustable wine rack and three leather slings offer space for wine bottles and spirits.

#### Slings:

Height: 12cm Width: 10cm Depth: 49cm