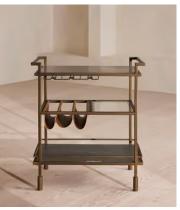

# Portnall Bar Cart, Black Marquina Marble

£1,695 Regular price £1,441 Member price

Storage space comes in the form of clear glass and black Marquina marble shelves, as well as leather slings for bottles.

Designed to echo the mixed textures seen throughout White City House, the Portnall bar cart combines a blackened brass frame with shelves carved from Spanish black Marquina marble. A clear glass middle shelf is designed for displaying glassware, bar utensils or recipe books, while an adjustable wine rack and three leather slings offer space for wine bottles and spirits.