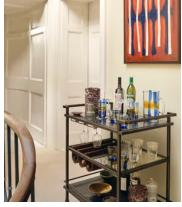

# Portnall Bar Cart, Black Marquina Marble

£1,695 Regular price £1,441 Member price

Storage space comes in the form of clear glass and black Marquina marble shelves, as well as leather slings for bottles.

Designed to echo the mixed textures seen throughout White City House, the Portnall bar cart combines a blackened brass frame with shelves carved from Spanish black Marquina marble. A clear glass middle shelf is designed for displaying glassware, bar utensils or recipe books, while an adjustable wine rack and three leather slings offer space for wine bottles and spirits.