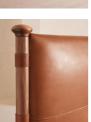

### Product details

Taking its cues from the bedrooms at Soho House Rome, our Paolo bed is beautifully made from Italian chestnut leather and solid walnut uprights with leather straps and antique brass foot caps. A classic, tan leather headboard is characterised by intricately stitched panelling for a heritage feel. Make it the focal point of your bedroom with warm tones through soft textiles.

#### Details

Headboard height: 147cm Footboard height: 57cm Under bed clearance: 24cm Removable legs: No Frame: Poplar and Walnut Wood Feet: Plastic Glide Fabric: Leather Assembly Required: Yes Care Instructions: Dust often using a clean, soft, dry and lint-free cloth. Blot spills immediately and wipe with a clean, damp, cloth. We do not recommend the use of chemical cleansers, abrasives or furniture polish. Avoid direct contact with liquids.