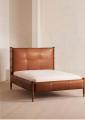

# Paolo Bed, Sycamore Leather, Super King

£7,395

£6,286

Regular Membership

Sizes

King, Super King

### Product details

Taking its cues from the bedrooms at Soho House Rome, our Paolo bed is beautifully made from Italian chestnut leather and solid walnut uprights with leather straps and antique brass foot caps. A classic, tan leather headboard is characterised by intricately stitched panelling for a heritage feel. Make it the focal point of your bedroom with warm tones through soft textiles.