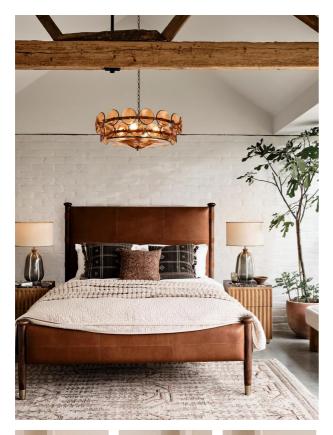

# Paolo Bed, Sycamore Leather, Super King

£7,395

£6,286

Regular Membership

Sizes

King, Super King

### Product details

Taking its cues from the bedrooms at Soho House Rome, our Paolo bed is beautifully made from Italian chestnut leather and solid walnut uprights with leather straps and antique brass foot caps. A classic, tan leather headboard is characterised by intricately stitched panelling for a heritage feel. Make it the focal point of your bedroom with warm tones through soft textiles.