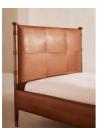

### Product details

Taking its cues from the bedrooms at Soho House Rome, our Paolo bed is beautifully made from Italian chestnut leather and solid walnut uprights with leather straps and antique brass foot caps. A classic, tan leather headboard is characterised by intricately stitched panelling for a heritage feel. Make it the focal point of your bedroom with warm tones through soft textiles.

#### Details

Headboard height: 147cm Footboard height: 57cm Under bed clearance: 24cm Removable legs: No Frame: Poplar and Walnut Wood Feet: Plastic Glide Fabric: Leather Assembly Required: Yes Care Instructions: Dust often using a clean, soft, dry and lint-free cloth. Blot spills immediately and wipe with a clean, damp, cloth. We do not recommend the use of chemical cleansers, abrasives or furniture polish. Avoid direct contact with liquids.