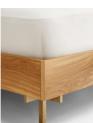

### Product details

Inspired by Soho House Amsterdam, our Mercer bed is crafted from French oak, and contrasted with blackened and antique brass details. This is created to highlight the grain and texture of the timber, both natural characteristics of the reclaimed French oak, making this piece a unique addition to any bedroom.

Material: Oak Wood, Poplar Wood, MDF, Reclaimed

French Oak Veneer and Steel

Removable legs: No

Under bed clearance: 17cm