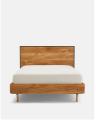

### Product details

Inspired by Soho House Amsterdam, our Mercer bed is crafted from French oak, and contrasted with blackened and antique brass details. This is created to highlight the grain and texture of the timber, both natural characteristics of the reclaimed French oak, making this piece a unique addition to any bedroom.

#### **Dimensions**

Product dimensions: H125 x W196 x D209cm / H49.2 x

W77.2 x D82.3"

Product weight: 106kg / 233.7lbs

Number of boxes: 3

\* Box 1 : H35 x W225 x D29cm / H13.8 x W88.6 x

D11.4"

\* Box 2 : H121 x W209 x D15cm / H47.6 x W82.3 x