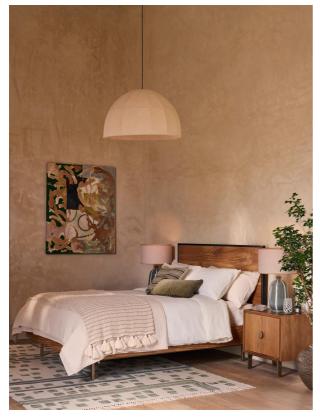

### Product details

Inspired by Soho House Amsterdam, our Mercer bed is crafted from French oak, and contrasted with blackened and antique brass details. This is created to highlight the grain and texture of the timber, both natural characteristics of the reclaimed French oak, making this piece a unique addition to any bedroom.