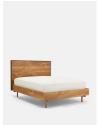

### Product details

Inspired by Soho House Amsterdam, our Mercer bed is crafted from French oak, and contrasted with blackened and antique brass details. This is created to highlight the grain and texture of the timber, both natural characteristics of the reclaimed French oak, making this piece a unique addition to any bedroom.

#### **Dimensions**

Product dimensions: H125 x W196 x D209cm / H49.2 x

W77.2 x D82.3"

Product weight: 106kg / 233.7lbs

Number of boxes: 3

\* Box 1 : H35 x W225 x D29cm / H13.8 x W88.6 x

D11.4"

\* Box 2 : H121 x W209 x D15cm / H47.6 x W82.3 x