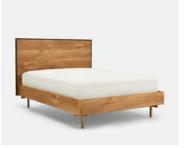

## Mercer Bed, King

£2,695 Regular price £2,291 Member price

Inspired by Soho House Amsterdam, our Mercer bed is crafted from French oak, and contrasted with blackened and antique brass details. This is created to highlight the grain and texture of the timber, both natural characteristics of the reclaimed French oak, making this piece a unique addition to any bedroom.

## **Details**

Assembly required: Yes

Composition: Oak Wood, Poplar Wood, MDF, Reclaimed French Oak

Veneer and Steel

Feet: Plastic Glide

Frame: Steel

Hardware: Steel

Headboard height: 104cm