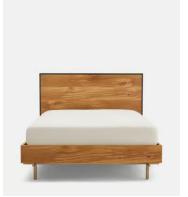

## Mercer Bed, King

£2,695 Regular price £2,291 Member price

Inspired by Soho House Amsterdam, our Mercer bed is crafted from French oak, and contrasted with blackened and antique brass details. This is created to highlight the grain and texture of the timber, both natural characteristics of the reclaimed French oak, making this piece a unique addition to any bedroom.

## **Details**

Assembly required: Yes

Composition: Oak Wood, Poplar Wood, MDF, Reclaimed French Oak

Veneer and Steel

Feet: Plastic Glide

Frame: Steel

Hardware: Steel

Headboard height: 104cm