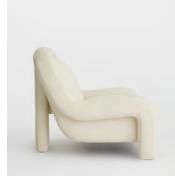

## Dimensions

Dimensions: H86 x W95 x D101cm / H34 x W38 x D40" Weight: 40kg / 88.2lbs Packaged dimensions: H91 x W100 x D106cm / H35.8 x W39.4 x D41.7" Packaged weight: 51kg / 112.4lbs

## Details

Seat depth: 59cm Seat width: 69cm Seat height: 45cm Assembly required: No Removable legs: No Removable cushions: No Frame: FSC certified Engineered Hardwood, FSC certified Birch Legs: FSC certified Engineered Hardwood, FSC certified Birch Fabric: Boucle Composition: 54% polyester 46% acrylic Filling: Foam with fibre Care instructions: Professional upholstery cleaning