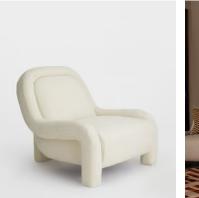

## Ellis Chair, Boucle Natural

 £1,695
 £845
 Regular price

 £1,441
 £676
 Member price

A generously sized seat upholstered in tactile boucle for added comfort.

Inspired by the interiors of 180 House, the contemporary, swooped frame of our Ellis chair is designed to put a modern twist on traditional sculptural styles. Its generous, upholstered seat is set on three feet to create a floating aesthetic.