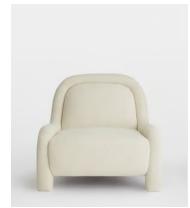

## Ellis Chair, Boucle Natural

 £1,695
 £845
 Regular price

 £1,441
 £676
 Member price

A generously sized seat upholstered in tactile boucle for added comfort.

Inspired by the interiors of 180 House, the contemporary, swooped frame of our Ellis chair is designed to put a modern twist on traditional sculptural styles. Its generous, upholstered seat is set on three feet to create a floating aesthetic.