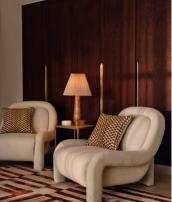

## Ellis Chair, Boucle Natural

 £1,695
 £845
 Regular price

 £1,441
 £676
 Member price

A generously sized seat upholstered in tactile boucle for added comfort.

Inspired by the interiors of 180 House, the contemporary, swooped frame of our Ellis chair is designed to put a modern twist on traditional sculptural styles. Its generous, upholstered seat is set on three feet to create a floating aesthetic.